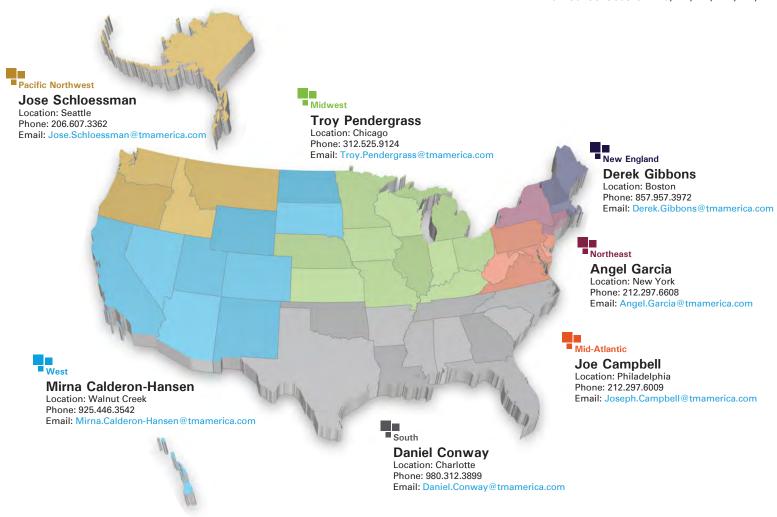

## **Territory States**

Pacific Northwest: OR, WA, AK, ID, MT West: CA, NV, AZ, CO, UT, WY, ND, SD, HI, NM

Midwest: OH, IN, MI, IL, WI, MN, IA, NE, KY, MO, KS South: NC, SC, GA, FL, TN, OK, AR, TX, MS, AL, LA

New England: ME, VT, NH, MA, RI Northeast: NY, CT, Northern NJ Mid-Atlantic: Southern NJ, PA, DE, MD, VA, WV